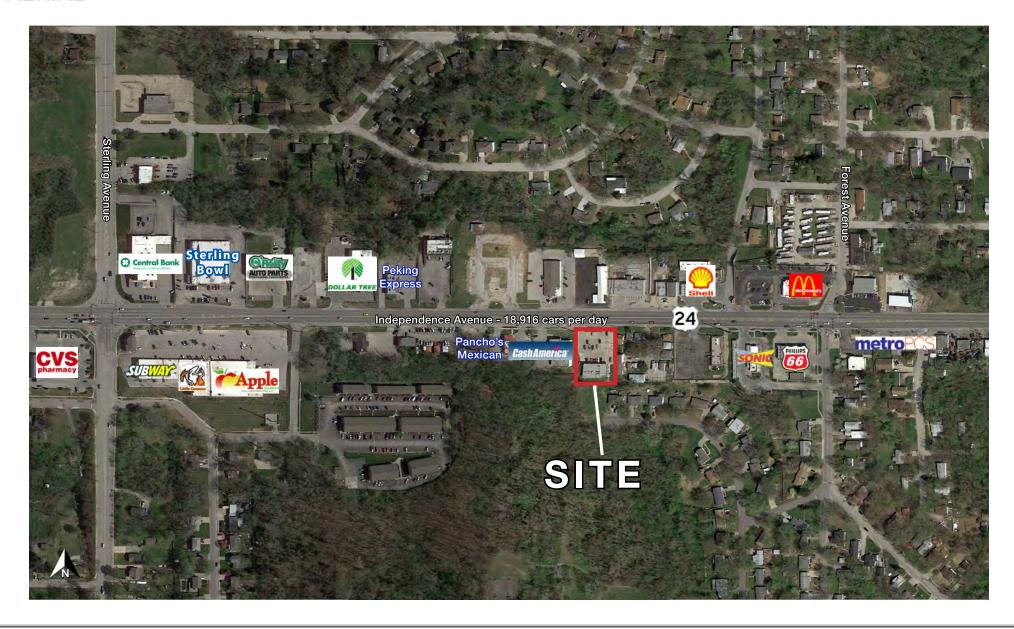

### AERIAL

11525 E. US 24 Highway Independence, MO

11525 E. US 24 Highway Independence, MO