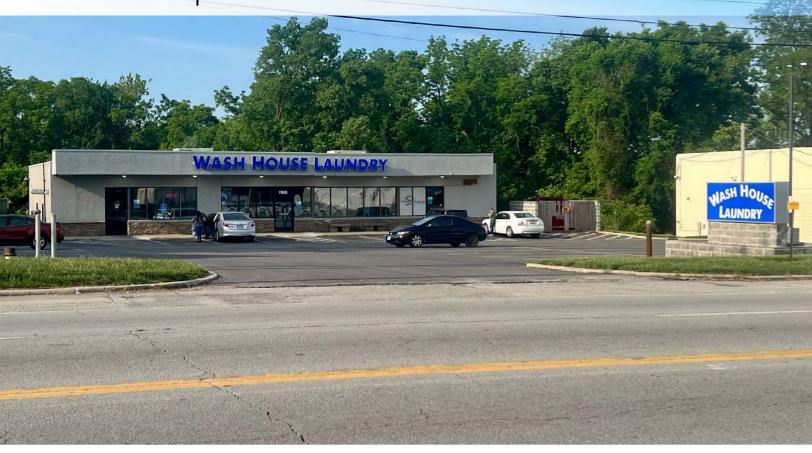

11525 E. US 24 Highway Independence, MO

- Great location for C-Store or other adaptive retail
- Laundromat is moving
- Complete rehab in 2022
- New roof, plumbing, interior, electric, and parking lot

PLEASE DO NOT DISTURB CURRENT TENANT

For More Information Contact: Exclusive Agent BILL MAAS, CCIM | 816.412.7392 | bmaas@blockandco.com