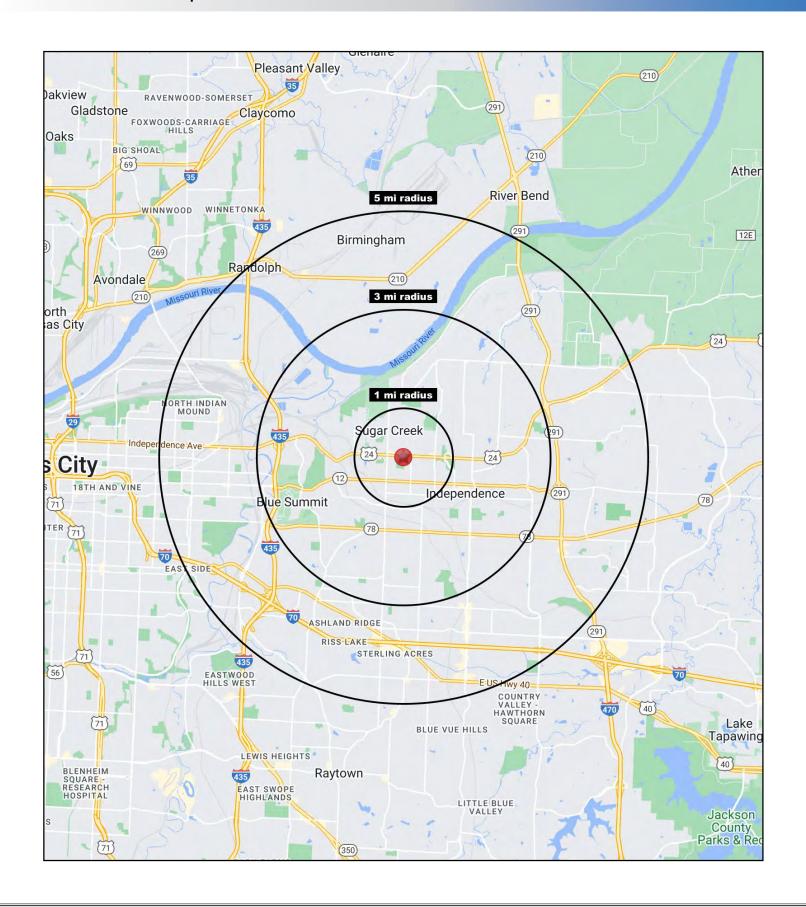

#### **DEMOGRAPHICS**

|                      | 1 mile   | 3 miles  | 5 miles  |
|----------------------|----------|----------|----------|
| Estimated Population | 9,837    | 55,360   | 140,847  |
| Ava Household Income | \$53 954 | \$73 237 | \$73 236 |